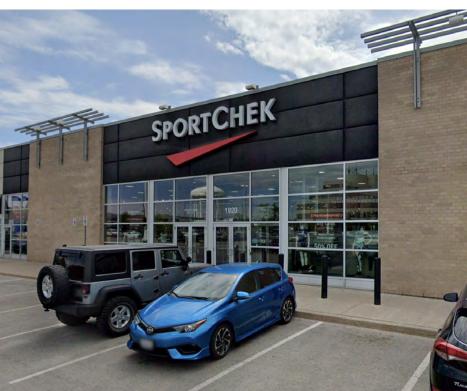

### Overview

880 Warden Avenue consists of 8,534 SF of retail space in the grocery anchored Eglinton Corners Shopping Centre at Eglinton & Warden. The property is zoned for a variety of retail uses, including daycares, animal hospitals, pet stores, full service restaurants and many more. With ample exposure to Warden Avenue, this freestanding opportunity features generous ceiling heights, dedicated access to shipping & receiving, patio potential and is anchored by Adonis, Best Buy, Boston Pizza, DSW, HomeSense, Sport Chek and The Brick.

## Highlights

- Located on "The Golden Mile" in a 200,000 SF grocery anchored site
- Anchored by Adonis, The Brick, Sport Chek, HomeSense, Best Buy and RBC
- Free-standing retail space with ample on-site parking
- Patio potential
- Pylon signage available
- Located directly on the future Eglinton LRT Line