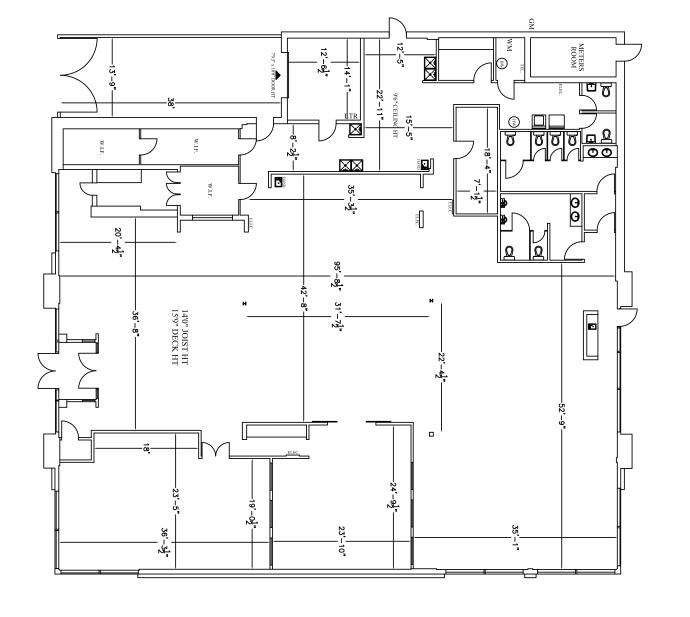

| 38       | 41       | 40       |
| Education (Bachelor<br>Degree or Higher) | 21%      | 21%      | 25%      |

Source: Statistics Canada, 202

## **Property Details**

SIZE | 8,534 SF (Divisible)

**AVAILABLE** | Immediately

**TERM** | 5 - 10 Years

**NET RENT** | \$30.00 PSF

**ADDITIONAL RENT** | \$14.08 PSF (EST. 2021)

## Highlights

- Located on "The Golden Mile" in a 200,000 SF grocery anchored site
- Anchored by Adonis, The Brick, Sport Chek, HomeSense, Best Buy and RBC
- Free-standing retail space with ample on-site parking
- Patio potential
- Pylon signage available
- Located directly on the future Eglinton LRT Line











# Neighbouring Retailers & Future Developments



## Site Plan



## Floor Plan

**GROUND FLOOR** | 8,534 SF (Divisible)





### **FOR LEASE** | 880 WARDEN AVENUE

#### **Brandon Gorman\***

Senior Vice President +1 416 855 0907 Brandon.Gorman@am.jll.com

### **Graham Smith\***

Senior Vice President +1 416 855 0914 Graham.Smith@am.jll.com

### **Austin Jones\***

+1 416 855 0939 Austin.Jones@am.jll.com

Sales Representative



Although information has been obtained from sources deemed reliable, neither Owner nor JLL makes any guarantees, warranties or representations, express or implied, as to the completeness or accuracy as to the information contained herein. Any projections, opinions, assumptions or estimates used are for example only. There may be differences between projected and actual results, and those differences may be material. The Property may be withdrawn without notice. Neither Owner nor JLL acc