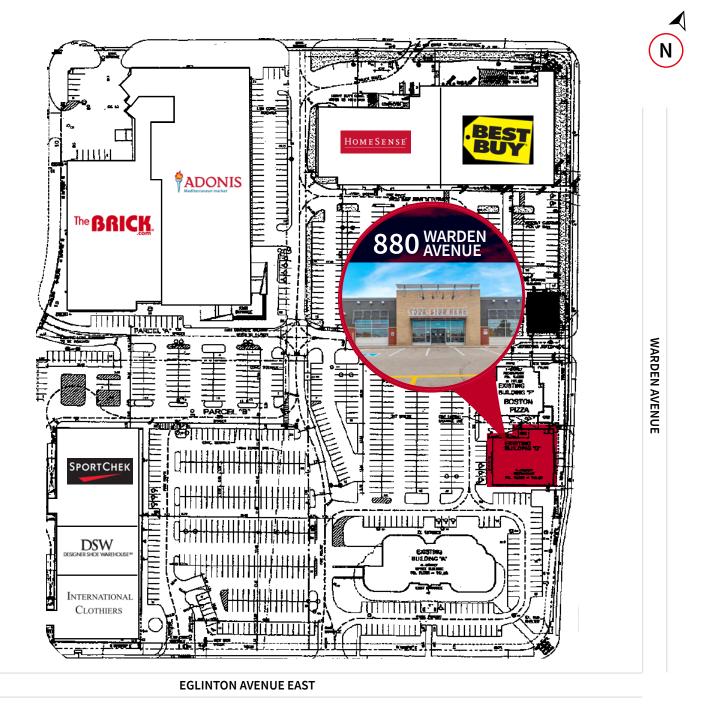

## Site Plan

### Overview

880 Warden Avenue consists of 8,534 SF of retail space in the grocery anchored Eglinton Corners Shopping Centre at Eglinton & Warden. The property is zoned for a variety of retail uses, including daycares, animal hospitals, pet stores, full service restaurants and many more. With ample exposure to Warden Avenue, this freestanding opportunity features generous ceiling heights, dedicated access to shipping & receiving, patio potential and is anchored by Adonis, Best Buy, Boston Pizza, DSW, HomeSense, Sport Chek and The Brick.

## Highlights

- Located on "The Golden Mile" in a 200,000 SF grocery anchored site
- Anchored by Adonis, The Brick, Sport Chek, HomeSense, Best Buy and RBC
- Free-standing retail space with ample on-site parking
- Patio potential
- Pylon signage available
- Located directly on the future Eglinton LRT Line