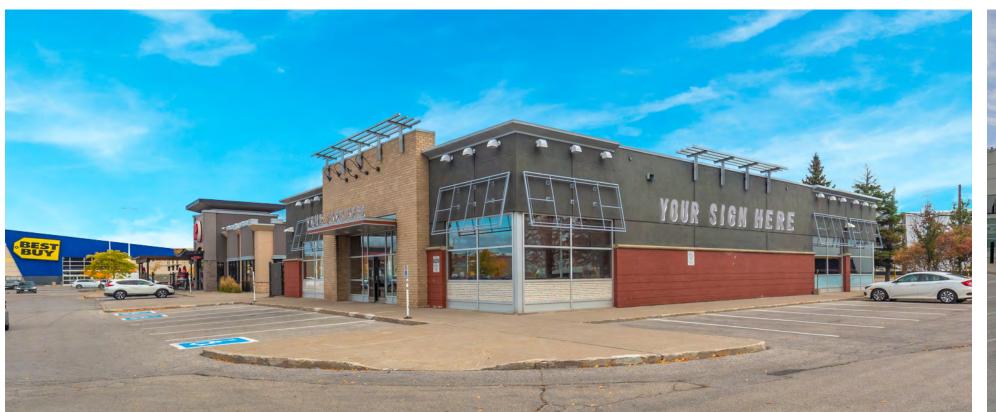

### Overview

880 Warden Avenue consists of 8,534 SF of retail space in the grocery anchored Eglinton Corners Shopping Centre at Eglinton & Warden. The property is zoned for a variety of retail uses, including daycares, animal hospitals, pet stores, full service restaurants and many more. With ample exposure to Warden Avenue, this freestanding opportunity features generous ceiling heights, dedicated access to shipping & receiving, patio potential and is anchored by Adonis, Best Buy, Boston Pizza, DSW, HomeSense, Sport Chek and The Brick.

## **Property Details**

SIZE | 8,534 SF (Divisible)

**AVAILABLE** | Immediately

**TERM** | 5 - 10 Years

**NET RENT** | \$30.00 PSF

**ADDITIONAL RENT** | \$14.08 PSF (EST. 2021)

### **FOR LEASE** | 880 WARDEN AVENUE