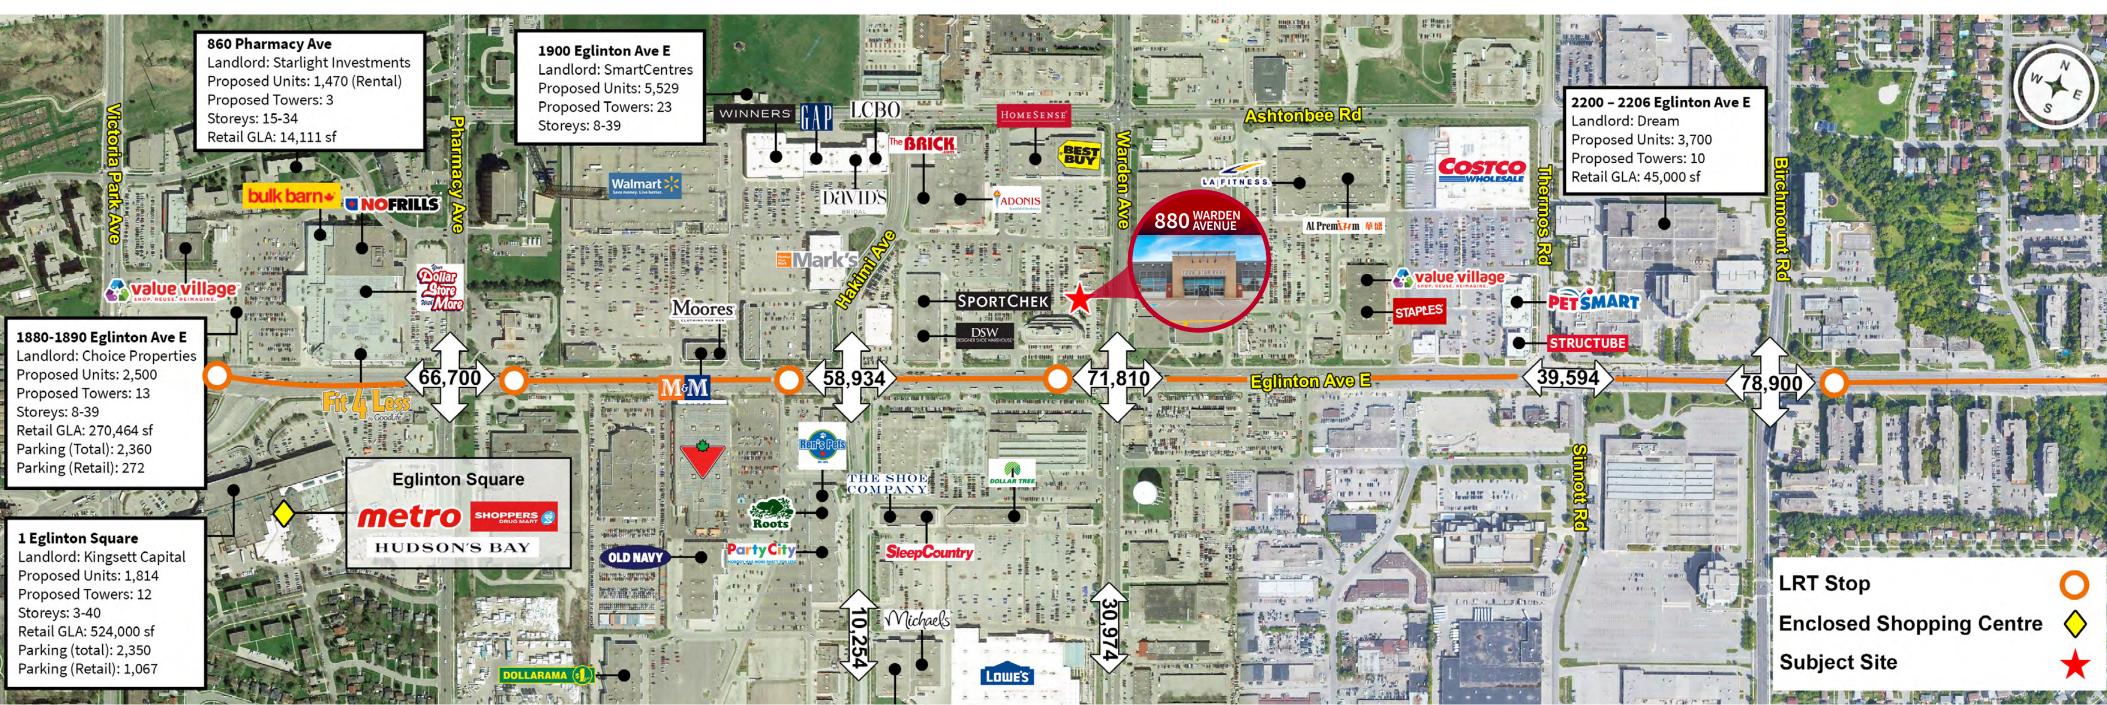

Income                    | \$68,691 | \$82,665 | \$89,337 |
| Median Age                               | 38       | 41       | 40       |
| Education (Bachelor<br>Degree or Higher) | 21%      | 21%      | 25%      |

Source: Statistics Canada, 202

## **Property Details**

SIZE | 8,534 SF (Divisible)

**AVAILABLE** | Immediately

**TERM** | 5 - 10 Years

**NET RENT** | \$30.00 PSF

**ADDITIONAL RENT** | \$14.08 PSF (EST. 2021)

## Highlights

- Located on "The Golden Mile" in a 200,000 SF grocery anchored site
- Anchored by Adonis, The Brick, Sport Chek, HomeSense, Best Buy and RBC
- Free-standing retail space with ample on-site parking
- Patio potential
- Pylon signage available
- Located directly on the future Eglinton LRT Line











# Neighbouring Retailers & Future Developments



## Site Plan



## Floor Plan

**GROUND FLOOR** | 8,534 SF (Divisible)





### **FOR LEASE** | 880 WARDEN AVENUE

#### **Brandon Gorman\***

Senior Vice President +1 416 855 0907 Brandon.Gorman@am.jll.com

### **Graham Smith\***

Senior Vice President +1 416 855 0914 Graham.Smith@am.jll.com

### **Austin Jones\***

+1 416 855 0939 Austin.Jones@am.jll.com

Sales Representative



Although information has been obtained from sources deemed reliable, neither Owner nor JLL makes any guarantees, warranties or representations, express or implied, as to the completeness or accuracy as to the information contained herein. Any projections, opinions, assumptions or estimates used are for example only. There may be differences between projected and actual results, and those differences may be mater