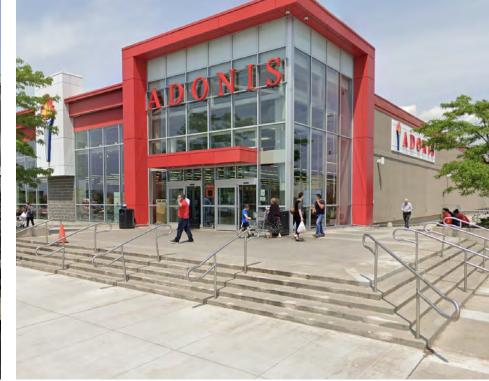

### Overview

880 Warden Avenue consists of 8,534 SF of retail space in the grocery anchored Eglinton Corners Shopping Centre at Eglinton & Warden. The property is zoned for a variety of retail uses, including daycares, animal hospitals, pet stores, full service restaurants and many more. With ample exposure to Warden Avenue, this freestanding opportunity features generous ceiling heights, dedicated access to shipping & receiving, patio potential and is anchored by Adonis, Best Buy, Boston Pizza, DSW, HomeSense, Sport Chek and The Brick.

## Highlights

- Located on "The Golden Mile" in a 200,000 SF grocery anchored site
- Anchored by Adonis, The Brick, Sport Chek, HomeSense, Best Buy and RBC
- Free-standing retail space with ample on-site parking
- Patio potential
- Pylon signage available
- Located directly on the future Eglinton LRT Line