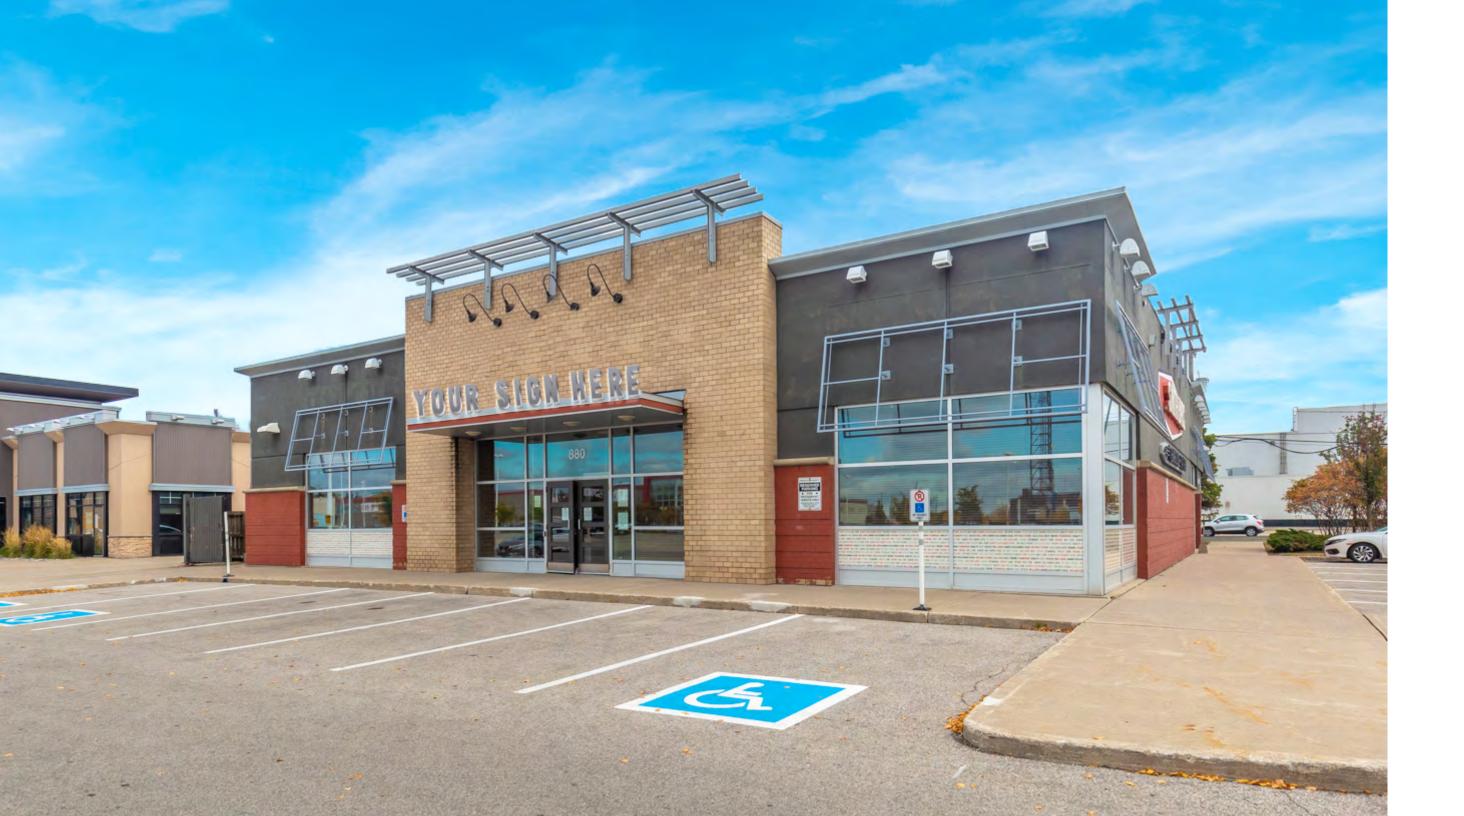

# **Retail For Lease**

880 Warden Avenue

### Overview

880 Warden Avenue consists of 8,534 SF of retail space in the grocery anchored Eglinton Corners Shopping Centre at Eglinton & Warden. The property is zoned for a variety of retail uses, including daycares, animal hospitals, pet stores, full service restaurants and many more. With ample exposure to Warden Avenue, this freestanding opportunity features generous ceiling heights, dedicated access to shipping & receiving, patio potential and is anchored by Adonis, Best Buy, Boston Pizza, DSW, HomeSense, Sport Chek and The Brick.

## Highlights

- Located on "The Golden Mile" in a 200,000 SF grocery anchored site
- Anchored by Adonis, The Brick, Sport Chek, HomeSense, Best Buy and RBC
- Free-standing retail space with ample on-site parking
- Patio potential
- Pylon signage available
- Located directly on the future Eglinton LRT Line