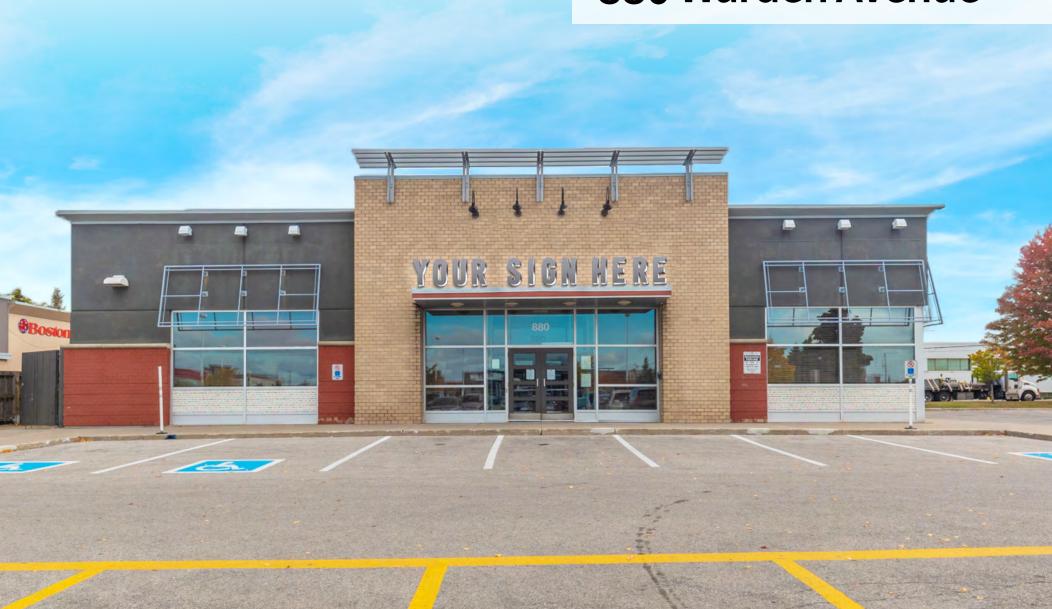

# **Retail For Lease**

880 Warden Avenue

### Overview

880 Warden Avenue consists of 8,534 SF of retail space in the grocery anchored Eglinton Corners Shopping Centre at Eglinton & Warden. The property is zoned for a variety of retail uses, including daycares, animal hospitals, pet stores, full service restaurants and many more. With ample exposure to Warden Avenue, this freestanding opportunity features generous ceiling heights, dedicated access to shipping & receiving, patio potential and is anchored by Adonis, Best Buy, Boston Pizza, DSW, HomeSense, Sport Chek and The Brick.

## Highlights

- Located on "The Golden Mile" in a 200,000 SF grocery anchored site
- Anchored by Adonis, The Brick, Sport Chek, HomeSense, Best Buy and RBC
- Free-standing retail space with ample on-site parking
- Patio potential
- Pylon signage available
- Located directly on the future Eglinton LRT Line